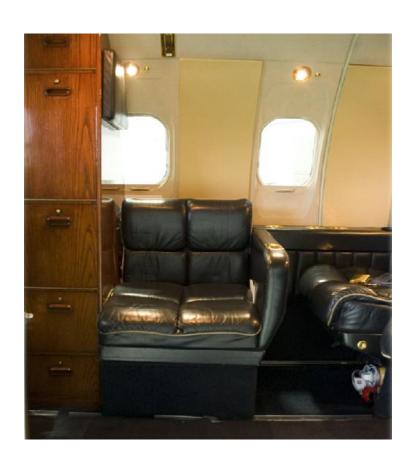

ADITIONASL EQUIPMENT
CENTURY III SOFT FLITE WING
J.E.T. FC AFC/SS
DEE HOWARD THRUST REVERSES
SYTEM
LEAD ACID BATTERIES
FREON AIR CONDITIONER

EXTERIOR
NEW FEB. 2008. WHITE WITH GOLD

INTERIOR
ORIGINAL BLUE INTERIORS.