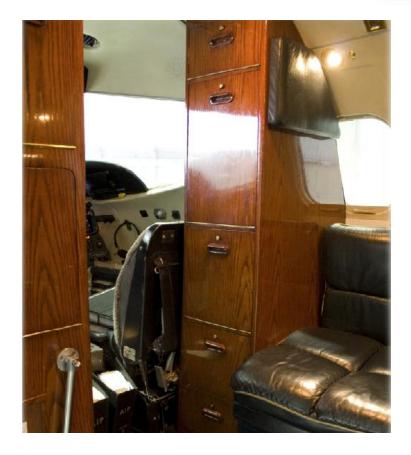

ADITIONASL EQUIPMENT
CENTURY III SOFT FLITE WING
J.E.T. FC AFC/SS
DEE HOWARD THRUST REVERSES
SYTEM
LEAD ACID BATTERIES
FREON AIR CONDITIONER

EXTERIOR
NEW FEB. 2008. WHITE WITH GOLD

INTERIOR
ORIGINAL BLUE INTERIORS.