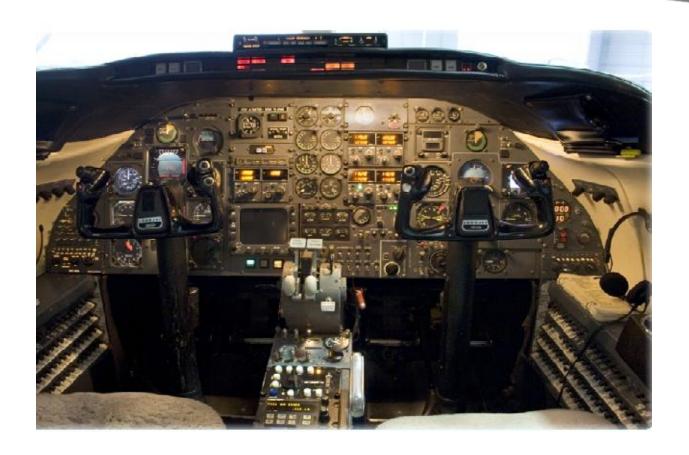

#### 1983 LEARJET 25D S/N 364

AIRFRAME TT: 7,931.2 LDGS: 6,818 **ENGINES** LEFT ENGINE GENERAL ELECTRIC MODEL: CJ610-8A S/N 211-305A TTSN: 7,621.4 CSN: 6,634 OHI: 4.945.9 18 SEP. 1998 TSOH: 2,675.5 TBO: 5,000 HRS HSI: 6,861.6 07 DIC. 2004 AVIONICS DUAL DIGITAL COLLINS VHF RADIO ALTIMETER RADAR DUAL COLLINS VOR/ILS DUAL HSI

ADITIONASL EQUIPMENT
CENTURY III SOFT FLITE WING
J.E.T. FC AFC/SS
DEE HOWARD THRUST REVERSES
SYTEM
LEAD ACID BATTERIES
FREON AIR CONDITIONER

EXTERIOR
NEW FEB. 2008. WHITE WITH GOLD

INTERIOR
ORIGINAL BLUE INTERIORS.