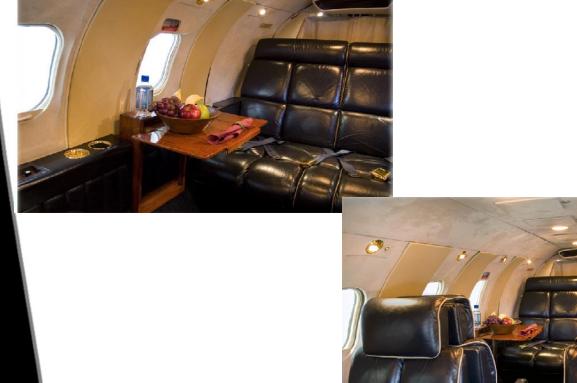

ADITIONASL EQUIPMENT
CENTURY III SOFT FLITE WING
J.E.T. FC AFC/SS
DEE HOWARD THRUST REVERSES
SYTEM
LEAD ACID BATTERIES
FREON AIR CONDITIONER

EXTERIOR
NEW FEB. 2008. WHITE WITH GOLD

INTERIOR
ORIGINAL BLUE INTERIORS.