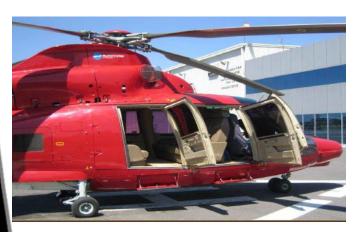

1,604.7 Hrs

| MAIN ROTOR<br>LANDING GEAR<br>ENDURANCE<br>RANGE:<br>CELLING:                            | 4 BLADES<br>RETRACTIL<br>3 HOURS.<br>300 N.M.<br>14000 ft                     | INTERIOR:  IFR VIP CONFIGURATION 6 PAX W/ EXECUTIVE TABLES LEATHER | AVIONICS:  • 4 TUBES EFIS  • AUTO PILOT SFIM 155D  • GPS TLN 2101 PLUS BENDIX KING                                                                                                        |
|------------------------------------------------------------------------------------------|-------------------------------------------------------------------------------|--------------------------------------------------------------------|-------------------------------------------------------------------------------------------------------------------------------------------------------------------------------------------|
| CRUISE SPEED: ENGINES  MODEL: ENG. # 1 TT: ENG. # 1 TT.TSO: ENG. # 2 TT: ENG. # 2 TT:TSO | TURBOMECA<br>ARRIEL 2-C<br>1565.8 HOURS<br>N.T.<br>1565.8 HOURS<br>N.T. HOURS | SEATS<br>AIR COND.<br>EXTERIOR:<br>PINTURA: ALL OVER RED           | DUAL COMM / NAV KNR 634 DME KDM-706 A ADF KDF 806 TRANSPONDER MST 67A ATC RADIOALTIMÉTER HORIZONTAL AHV 16 RADAR SYSTEM ART 2000 W/ MULTIFUCTION DISPLAY MDF 255 (GPWS) HONEYWELL MK XXII |
| FADEC ALWAYS MAINTEINI MEXICO SINCE NEW                                                  | ar meree eer rane                                                             |                                                                    | (TCAS) TRC 899 SKYWATCH                                                                                                                                                                   |