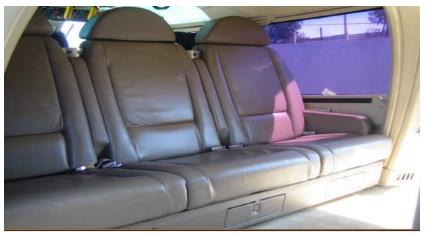

1,604.7 Hrs

| MAIN ROTOR<br>LANDING GEAR<br>ENDURANCE<br>RANGE:<br>CELLING:                            | 4 BLADES<br>RETRACTIL<br>3 HOURS.<br>300 N.M.<br>14000 ft                     | INTERIOR:  IFR VIP CONFIGURATION 6 PAX W/ EXECUTIVE TABLES LEATHER | AVIONICS:  • 4 TUBES EFIS  • AUTO PILOT SFIM 155D  • GPS TLN 2101 PLUS BENDIX KING                                                                                                        |
|------------------------------------------------------------------------------------------|-------------------------------------------------------------------------------|--------------------------------------------------------------------|-------------------------------------------------------------------------------------------------------------------------------------------------------------------------------------------|
| CRUISE SPEED: ENGINES  MODEL: ENG. # 1 TT: ENG. # 1 TT.TSO: ENG. # 2 TT: ENG. # 2 TT:TSO | TURBOMECA<br>ARRIEL 2-C<br>1565.8 HOURS<br>N.T.<br>1565.8 HOURS<br>N.T. HOURS | SEATS<br>AIR COND.<br>EXTERIOR:<br>PINTURA: ALL OVER RED           | DUAL COMM / NAV KNR 634 DME KDM-706 A ADF KDF 806 TRANSPONDER MST 67A ATC RADIOALTIMÉTER HORIZONTAL AHV 16 RADAR SYSTEM ART 2000 W/ MULTIFUCTION DISPLAY MDF 255 (GPWS) HONEYWELL MK XXII |
| FADEC ALWAYS MAINTEINI MEXICO SINCE NEW                                                  | ar meree eer rane                                                             |                                                                    | (TCAS) TRC 899 SKYWATCH                                                                                                                                                                   |