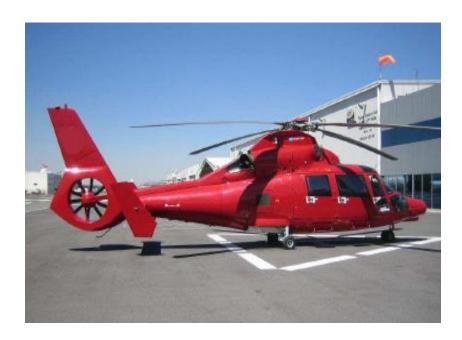

Eurocopter AS 365N5 2007

# Eurocopter AS 365N5 2007

Aircraft Subject To Prior Sale Or Withdrawal From The Market Specifications Subject To Verification UponInspection

EUROCOPTER

SERIAL NUMBER 6766

MODEL AS365N3 YOM 2007

TOTAL TIME SINCE NEW

1,604.7 Hrs

| MAIN ROTOR<br>LANDING GEAR<br>ENDURANCE<br>RANGE:<br>CELLING:                            | 4 BLADES<br>RETRACTIL<br>3 HOURS.<br>300 N.M.<br>14000 ft                     | INTERIOR:  IFR VIP CONFIGURATION 6 PAX W/ EXECUTIVE TABLES LEATHER | AVIONICS:  • 4 TUBES EFIS  • AUTO PILOT SFIM 155D  • GPS TLN 2101 PLUS BENDIX KING                                                                                                        |
|------------------------------------------------------------------------------------------|-------------------------------------------------------------------------------|--------------------------------------------------------------------|-------------------------------------------------------------------------------------------------------------------------------------------------------------------------------------------|
| CRUISE SPEED: ENGINES  MODEL: ENG. # 1 TT: ENG. # 1 TT.TSO: ENG. # 2 TT: ENG. # 2 TT:TSO | TURBOMECA<br>ARRIEL 2-C<br>1565.8 HOURS<br>N.T.<br>1565.8 HOURS<br>N.T. HOURS | SEATS<br>AIR COND.<br>EXTERIOR:<br>PINTURA: ALL OVER RED           | DUAL COMM / NAV KNR 634 DME KDM-706 A ADF KDF 806 TRANSPONDER MST 67A ATC RADIOALTIMÉTER HORIZONTAL AHV 16 RADAR SYSTEM ART 2000 W/ MULTIFUCTION DISPLAY MDF 255 (GPWS) HONEYWELL MK XXII |
| FADEC ALWAYS MAINTEINI MEXICO SINCE NEW                                                  | ar meree eer rane                                                             |                                                                    | (TCAS) TRC 899 SKYWATCH                                                                                                                                                                   |