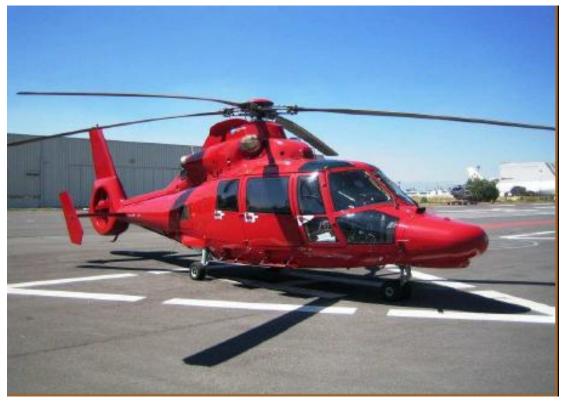

Eurocopter AS 365N5 2007

# Eurocopter AS 365N5 2007

Aircraft Subject To Prior Sale Or Withdrawal From The Market Specifications Subject To Verification UponInspection

EUROCOPTER

SERIAL NUMBER 6766

MODEL AS365N3 YOM 2007

TOTAL TIME SINCE NEW

1,604.7 Hrs

| MAIN ROTOR<br>LANDING GEAR<br>ENDURANCE<br>RANGE:<br>CELLING:                            | 4 BLADES<br>RETRACTIL<br>3 HOURS.<br>300 N.M.<br>14000 ft                     | INTERIOR:  IFR VIP CONFIGURATION 6 PAX W/ EXECUTIVE TABLES LEATHER | AVIONICS:  • 4 TUBES EFIS  • AUTO PILOT SFIM 155D  • GPS TLN 2101 PLUS BENDIX KING                                                                                                        |
|------------------------------------------------------------------------------------------|-------------------------------------------------------------------------------|--------------------------------------------------------------------|-------------------------------------------------------------------------------------------------------------------------------------------------------------------------------------------|
| CRUISE SPEED: ENGINES  MODEL: ENG. # 1 TT: ENG. # 1 TT.TSO: ENG. # 2 TT: ENG. # 2 TT:TSO | TURBOMECA<br>ARRIEL 2-C<br>1565.8 HOURS<br>N.T.<br>1565.8 HOURS<br>N.T. HOURS | SEATS<br>AIR COND.<br>EXTERIOR:<br>PINTURA: ALL OVER RED           | DUAL COMM / NAV KNR 634 DME KDM-706 A ADF KDF 806 TRANSPONDER MST 67A ATC RADIOALTIMÉTER HORIZONTAL AHV 16 RADAR SYSTEM ART 2000 W/ MULTIFUCTION DISPLAY MDF 255 (GPWS) HONEYWELL MK XXII |
| FADEC ALWAYS MAINTEINI MEXICO SINCE NEW                                                  | ar meree eer rane                                                             |                                                                    | (TCAS) TRC 899 SKYWATCH                                                                                                                                                                   |