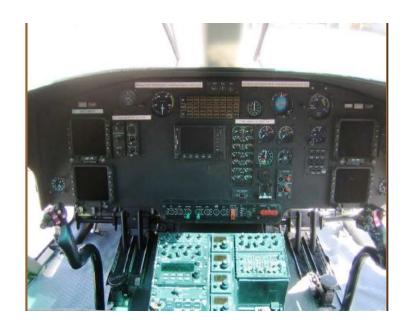

1,604.7 Hrs

| MAIN ROTOR<br>LANDING GEAR<br>ENDURANCE<br>RANGE:<br>CELLING:                            | 4 BLADES<br>RETRACTIL<br>3 HOURS.<br>300 N.M.<br>14000 ft                     | INTERIOR:  IFR VIP CONFIGURATION 6 PAX W/ EXECUTIVE TABLES LEATHER | AVIONICS:  • 4 TUBES EFIS  • AUTO PILOT SFIM 155D  • GPS TLN 2101 PLUS BENDIX KING                                                                                                        |
|------------------------------------------------------------------------------------------|-------------------------------------------------------------------------------|--------------------------------------------------------------------|-------------------------------------------------------------------------------------------------------------------------------------------------------------------------------------------|
| CRUISE SPEED: ENGINES  MODEL: ENG. # 1 TT: ENG. # 1 TT.TSO: ENG. # 2 TT: ENG. # 2 TT:TSO | TURBOMECA<br>ARRIEL 2-C<br>1565.8 HOURS<br>N.T.<br>1565.8 HOURS<br>N.T. HOURS | SEATS<br>AIR COND.<br>EXTERIOR:<br>PINTURA: ALL OVER RED           | DUAL COMM / NAV KNR 634 DME KDM-706 A ADF KDF 806 TRANSPONDER MST 67A ATC RADIOALTIMÉTER HORIZONTAL AHV 16 RADAR SYSTEM ART 2000 W/ MULTIFUCTION DISPLAY MDF 255 (GPWS) HONEYWELL MK XXII |
| FADEC ALWAYS MAINTEINI MEXICO SINCE NEW                                                  | ar meree eer rane                                                             |                                                                    | (TCAS) TRC 899 SKYWATCH                                                                                                                                                                   |