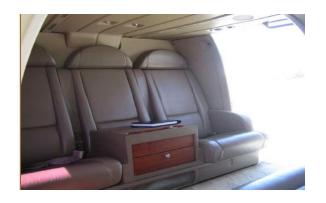

1,604.7 Hrs

| MAIN ROTOR<br>LANDING GEAR<br>ENDURANCE<br>RANGE:<br>CELLING:                            | 4 BLADES<br>RETRACTIL<br>3 HOURS.<br>300 N.M.<br>14000 ft                     | INTERIOR:  IFR VIP CONFIGURATION 6 PAX W/ EXECUTIVE TABLES LEATHER | AVIONICS:  • 4 TUBES EFIS  • AUTO PILOT SFIM 155D  • GPS TLN 2101 PLUS BENDIX KING                                                                                                        |
|------------------------------------------------------------------------------------------|-------------------------------------------------------------------------------|--------------------------------------------------------------------|-------------------------------------------------------------------------------------------------------------------------------------------------------------------------------------------|
| CRUISE SPEED: ENGINES  MODEL: ENG. # 1 TT: ENG. # 1 TT.TSO: ENG. # 2 TT: ENG. # 2 TT:TSO | TURBOMECA<br>ARRIEL 2-C<br>1565.8 HOURS<br>N.T.<br>1565.8 HOURS<br>N.T. HOURS | SEATS<br>AIR COND.<br>EXTERIOR:<br>PINTURA: ALL OVER RED           | DUAL COMM / NAV KNR 634 DME KDM-706 A ADF KDF 806 TRANSPONDER MST 67A ATC RADIOALTIMÉTER HORIZONTAL AHV 16 RADAR SYSTEM ART 2000 W/ MULTIFUCTION DISPLAY MDF 255 (GPWS) HONEYWELL MK XXII |
| FADEC ALWAYS MAINTEINI MEXICO SINCE NEW                                                  | ar meree eer rane                                                             |                                                                    | (TCAS) TRC 899 SKYWATCH                                                                                                                                                                   |